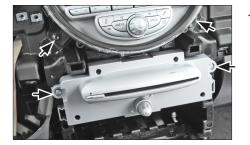

Remove center console by pulling it towards your direction

11. Remove 4 screws, see arrows

Take out speedometer unit and head unit

12. Remove air condition control unit

13. Fix the Double-DIN navigation with the mounting bracket