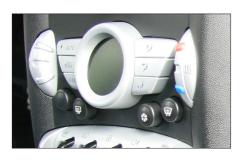

Remove center console by pulling it towards your direction

11. Remove 4 screws, see arrows

Take out speedometer unit and head unit

12. Remove air condition control unit

13. Fix the Double-DIN navigation with the mounting bracket