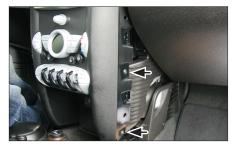

#### **Installation Manual Double DIN Kit CAW 2023-06**

9. Open the lower glove box

Remove 3 screws

Remove knee protector

10. Unclip and remove side panels of the center console Remove 4 screws(2 at each side)