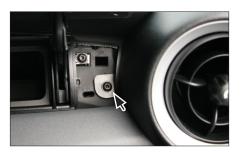

5. Remove screw beside air vent

6. Remove cover of harzard light switch

7. Remove 2 screws of the rev counter

Remove decor panel

8. Remove 4 screws of the knee protector

proceed with step 9 on next page