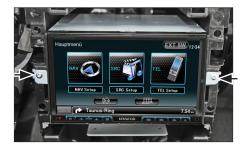

14. Connect all required circuit points

Place the Double-DIN head unit at the dash board

Fix it with 2 screws

15. Mount the air condition control unit

Place new center console

Install everything in reverse order to finish installation