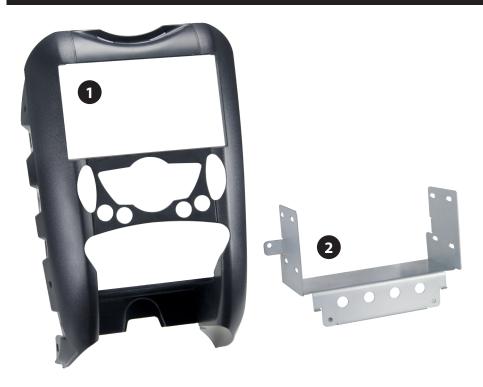

### **Kenwood Navigation**

Double DIN Kit contents
• (1) Center console • (2) Mounting Bracket

All installation work must be performed by a qualified professional installer only.

The manufacturer / dealer is not liable for any kind of incidential or indirect damages.