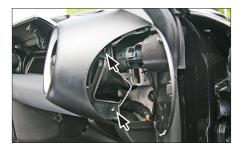

### **Installation Manual Double DIN Kit CAW 2023-06**

1. BMW Mini (R56) with automatic climate control

2. Clip out the air vent grill at the top of the dashboard

Remove 2 screws (see arrows)

3. Unclip side panel

Remove 2 screws (see arrows)

Open the glove box.
 Remove decor panels at both sides

Remove screw under air vent left and right side

All installation work must be performed by a qualified professional installer only.