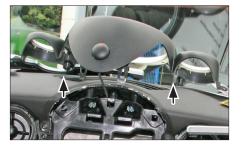

5. Remove screw beside air vent

6. Remove cover of harzard light switch

7. Remove 2 screws of the rev counter

Remove decor panel

8. Remove 4 screws of the knee protector

proceed with step 9 on next page