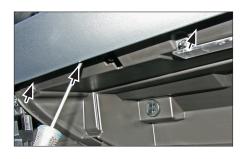

5. Remove screw beside air vent

6. Remove cover of harzard light switch

7. Remove 2 screws of the rev counter

Remove decor panel

8. Remove 4 screws of the knee protector

proceed with step 9 on next page