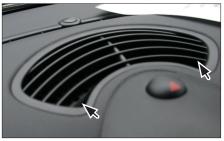

### **Installation Manual Double DIN Kit CAW 2023-06**

1. BMW Mini (R56) with automatic climate control

2. Clip out the air vent grill at the top of the dashboard

Remove 2 screws (see arrows)

3. Unclip side panel