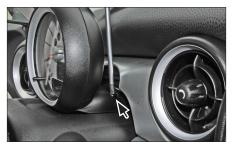

5. Remove screw beside air vent

6. Remove cover of harzard light switch

7. Remove 2 screws of the rev counter

Remove decor panel

8. Remove 4 screws of the knee protector

proceed with step 9 on next page