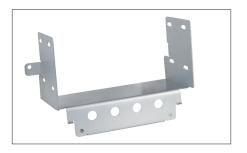

### **Kenwood Navigation**

Double DIN Kit contents
• (1) Center console • (2) Mounting Bracket

All installation work must be performed by a qualified professional installer only.

The manufacturer / dealer is not liable for any kind of incidential or indirect damages.

Remove center console by pulling it towards your direction

11. Remove 4 screws, see arrows

Take out speedometer unit and head unit

12. Remove air condition control unit

13. Fix the Double-DIN navigation with the mounting bracket