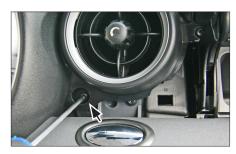

### **Installation Manual Double DIN Kit CAW 2023-06**

1. BMW Mini (R56) with automatic climate control

2. Clip out the air vent grill at the top of the dashboard

Remove 2 screws (see arrows)

3. Unclip side panel

Remove 2 screws (see arrows)

Open the glove box.
 Remove decor panels at both sides

Remove screw under air vent left and right side

All installation work must be performed by a qualified professional installer only.