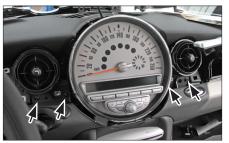

### **Installation Manual Double DIN Kit CAW 2023-06**

1. BMW Mini (R56) with automatic climate control

2. Clip out the air vent grill at the top of the dashboard

Remove 2 screws (see arrows)

3. Unclip side panel