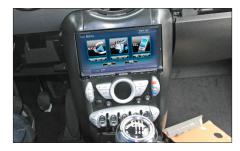

14. Connect all required circuit points

Place the Double-DIN head unit at the dash board

Fix it with 2 screws

15. Mount the air condition control unit

Place new center console

Install everything in reverse order to finish installation