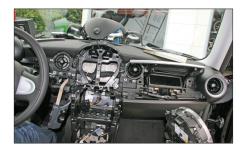

Remove center console by pulling it towards your direction

11. Remove 4 screws, see arrows

Take out speedometer unit and head unit

12. Remove air condition control unit

13. Fix the Double-DIN navigation with the mounting bracket