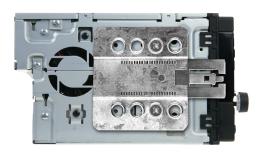

Push the Metal Frame into the facia plate

Connect all required circuit points and push the double DIN head unit in the metal frame until it snaps in.

Place the trim frame.

Mount the metal brackets with the double DIN head unit

The position of the copper coloured holder can be adjusted to your needs for perfect fit. (see sample)

All installation work must be performed by a qualified professional installer only. The manufacturer / dealer is not liable for any kind of incidential or indirect damages.