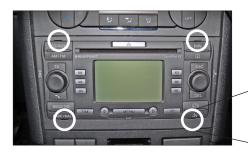

## Installation Manual Double DIN Kit CAW 2114-07 / CAW 2114-07-RT

. Insert four Ford Mondeo radio release keys in the OEM head unit.

Remove the OEM head unit by pulling it towards your direction.

3. Place facia plate on the dashboard.