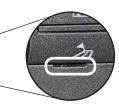

## Installation Manual Double DIN Kit CAW 2114-07 / CAW 2114-07-RT

. Insert four Ford Mondeo radio release keys in the OEM head unit.

Remove the OEM head unit by pulling it towards your direction.

3. Place facia plate on the dashboard.