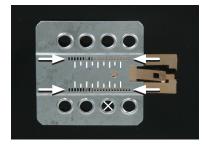

The position of the copper coloured holder can be adjusted to your needs for perfect fit. (see sample)

All installation work must be performed by a qualified professional installer only. The manufacturer / dealer is not liable for any kind of incidential or indirect damages.