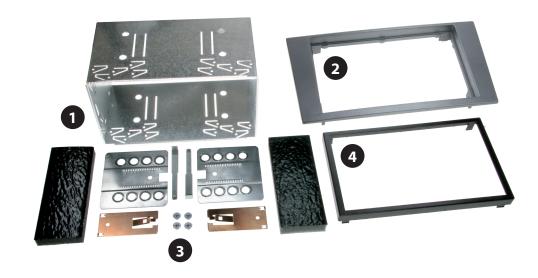

## **Kenwood Navigation**

**Double DIN Kit contents** 

- (1) Metal Frame
- (2) Facia Plate

Installation Kit (3) Trim Frame (4)