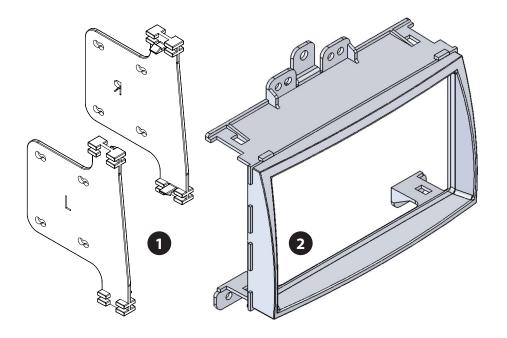

## **Kenwood Navigation**

Double DIN Kit contents

- (1) Side Panels (left / right)
- (2) Facia Plate

All installation work must be performed by a qualified professional installer only.

The manufacturer / dealer is not liable for any kind of incidential or indirect damages.

| Installation Manual Douk                                                                                                                                                                                                                                                                                                                                                                                                                                                                                                                                                                                                                                                                                                                                                                                                                                                                                                                                                                                                                                                                                                                                                                                                                                                                                                                                                                                                                                                                                                                                                                                                                                                                                                                                                                                                                                                                                                                                                                                                                                                                                                      | ole [ | DIN Kit                                                                                                                                                                  | Hyundai i20 |
|-------------------------------------------------------------------------------------------------------------------------------------------------------------------------------------------------------------------------------------------------------------------------------------------------------------------------------------------------------------------------------------------------------------------------------------------------------------------------------------------------------------------------------------------------------------------------------------------------------------------------------------------------------------------------------------------------------------------------------------------------------------------------------------------------------------------------------------------------------------------------------------------------------------------------------------------------------------------------------------------------------------------------------------------------------------------------------------------------------------------------------------------------------------------------------------------------------------------------------------------------------------------------------------------------------------------------------------------------------------------------------------------------------------------------------------------------------------------------------------------------------------------------------------------------------------------------------------------------------------------------------------------------------------------------------------------------------------------------------------------------------------------------------------------------------------------------------------------------------------------------------------------------------------------------------------------------------------------------------------------------------------------------------------------------------------------------------------------------------------------------------|-------|--------------------------------------------------------------------------------------------------------------------------------------------------------------------------|-------------|
|                                                                                                                                                                                                                                                                                                                                                                                                                                                                                                                                                                                                                                                                                                                                                                                                                                                                                                                                                                                                                                                                                                                                                                                                                                                                                                                                                                                                                                                                                                                                                                                                                                                                                                                                                                                                                                                                                                                                                                                                                                                                                                                               | 1.    | Unclip the Hyundai i20 OEM panel and remove it. Remove the OEM-Radio.                                                                                                    |             |
|                                                                                                                                                                                                                                                                                                                                                                                                                                                                                                                                                                                                                                                                                                                                                                                                                                                                                                                                                                                                                                                                                                                                                                                                                                                                                                                                                                                                                                                                                                                                                                                                                                                                                                                                                                                                                                                                                                                                                                                                                                                                                                                               | 2.    | Mount the the side panels to the facia plate:  The panel marked with a "L" is for the left side, the panel marked with a "R" is for the right side.                      |             |
| Top Menu  NAV SETUP  SECUPION  TELES  TELES | 3.    | Fix the Double DIN Navigation with the Mounting Frame. Connect all required circuit points and place the Double DIN Navigation with the mounting frame on the dashboard. |             |
|                                                                                                                                                                                                                                                                                                                                                                                                                                                                                                                                                                                                                                                                                                                                                                                                                                                                                                                                                                                                                                                                                                                                                                                                                                                                                                                                                                                                                                                                                                                                                                                                                                                                                                                                                                                                                                                                                                                                                                                                                                                                                                                               | 4.    | Place the Hyundai OEM panel on<br>the dash board                                                                                                                         |             |