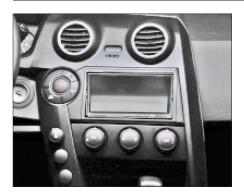

## SsangYong Actyon 2006->

Compatible with these Kenwood double DIN devices

The inner plastic panel must be removed carefully. (see white line)

6. Tighten the headunit onto the metal band. Various positions are possible.

Choose the positions which gives the best result.