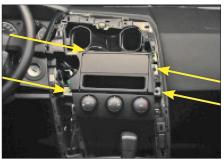

Remove the original bracket, which is tighten by four screws at the location of the arrows.

5. Mount the metal band beneath the original bracket.

 Remove the original plastic bracket from the metal bracket, which is tighten by four screws.