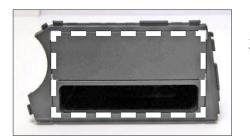

The inner plastic panel must be removed carefully. (see white line)

6. Tighten the headunit onto the metal band. Various positions are possible.

Choose the positions which gives the best result.