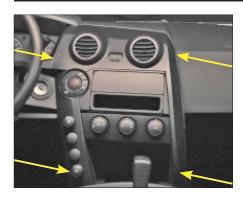

#### Installation Manual Double DIN Kit CAW 2275-03 / CAW 2275-03-RT

1. Remove the panel under the climate control panel.

4. Place the 4 plastic spacers in the metal bracket (see arrows).

They must be placed 2 cm measured from the edges.

Remove the original bracket, which is tighten by four screws at the location of the arrows.

5. Mount the metal band beneath the original bracket.

 Remove the original plastic bracket from the metal bracket, which is tighten by four screws.