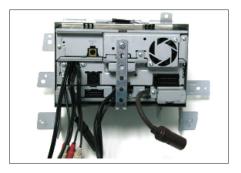

The inner plastic panel must be removed carefully. (see white line)

6. Tighten the headunit onto the metal band. Various positions are possible.

Choose the positions which gives the best result.

### Installation Manual Double CAW 2275-03 / CAW 2275-03-RT

7. Place the metal bracket including the headunit.

Connect all required wires.

Place the dashboard panel, place the radio trim.