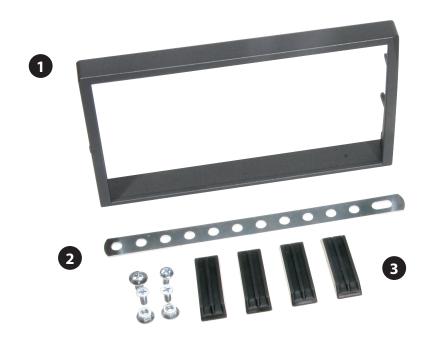

## **Kenwood Navigation**

**Double DIN Set contents** 

- (1) Trimm Plate
- (2) Metal Band

• (3) Plastic Spacers