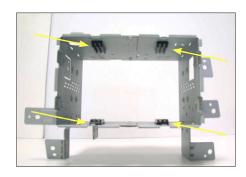

#### Installation Manual Double DIN Kit CAW 2275-03 / CAW 2275-03-RT

1. Remove the panel under the climate control panel.

4. Place the 4 plastic spacers in the metal bracket (see arrows).

They must be placed 2 cm measured from the edges.

Remove the original bracket, which is tighten by four screws at the location of the arrows.

5. Mount the metal band beneath the original bracket.

 Remove the original plastic bracket from the metal bracket, which is tighten by four screws.