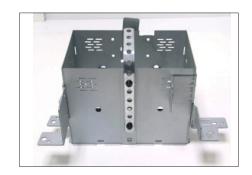

Remove the original bracket, which is tighten by four screws at the location of the arrows.

5. Mount the metal band beneath the original bracket.

 Remove the original plastic bracket from the metal bracket, which is tighten by four screws.

The inner plastic panel must be removed carefully. (see white line)

6. Tighten the headunit onto the metal band. Various positions are possible.

Choose the positions which gives the best result.