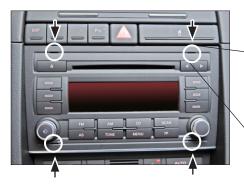

## Installation Manual Double DIN Kit 381320-15 / 391320-15

Put four radio release keys in the appropiate slots of the OEM radio

- Remove the OEM head unit by pulling it towards your direction.
- Place the mounting frame on the dashboard.