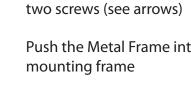

Seat Exeo only: The mounting frame has to be clipped behind the fixed OEM

frame (see photo)

Push the Metal Frame into the

Mount the metal brackets with the double DIN head unit

The position of the copper coloured holder can be adjusted to your needs for perfect fit. (see sample)