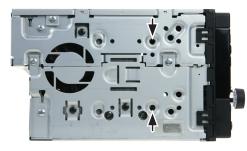

Seat Exeo only: The mounting frame has to be clipped behind the fixed OEM

frame (see photo)

Push the Metal Frame into the

Mount the metal brackets with the double DIN head unit

The position of the copper coloured holder can be adjusted to your needs for perfect fit. (see sample)