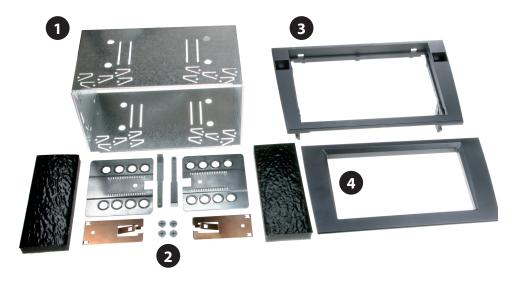

## **Kenwood Navigation**

**Double DIN Set contents** 

- (1) Metal Frame
- (2) Installation Kit

- (3) Mounting Frame
- (4) Facia Plate