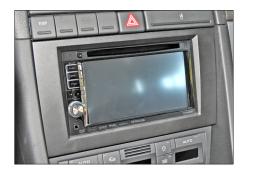

Connect all required circuit points and push the double DIN head unit in the metal frame until it snaps in.

> Place the facia plate to finish installation.

All installation work must be performed by a qualified professional installer only. The manufacturer / dealer is not liable for any kind of incidential or indirect damages.