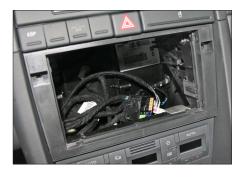

Push the Metal Frame into the mounting frame

5. Push the Metal Frame into the facia plate, place both into the dashboard.

Connect all required circuit points and push the double DIN head unit in the metal frame until it snaps in. Fix the facia plate with the original screws, place the trim frame.