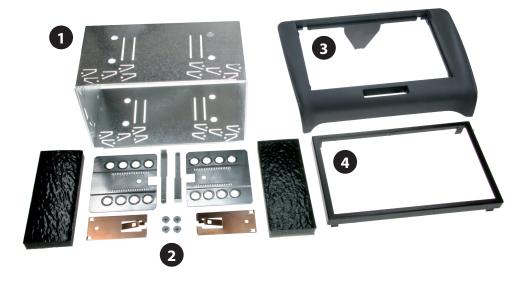

#### Double DIN Set contents

- (1) Metal Frame
- (2) Installation Kit

- (3) Facia Plate
- (4) Trim Frame