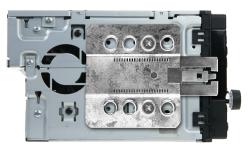

(sample photo)

Mount the metal brackets with the double DIN head unit

(sample photo)

The position of the copper coloured holder can be adjusted to your needs for perfect fit. (see sample)

4. Fix the mounting frame with two screws (see arrows)