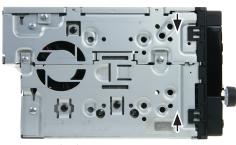

(sample photo)

Mount the metal brackets with the double DIN head unit

(sample photo)

The position of the copper coloured holder can be adjusted to your needs for perfect fit. (see sample)

4. Fix the mounting frame with two screws (see arrows)