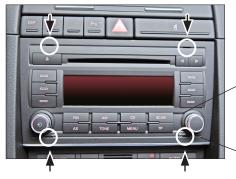

### Installation Manual Double DIN Kit CAW 2320-19 / CAW 2320-19-RT

 Put four radio release keys in the appropriate slots of the OEM radio

- 2. Remove the OEM head unit by pulling it towards your direction.
- 3. Place the mounting frame on the dashboard.