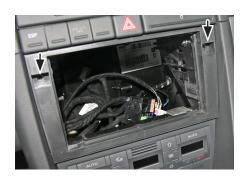

### Installation Manual Double DIN Kit CAW 2320-19 / CAW 2320-19-RT

 Put four radio release keys in the appropriate slots of the OEM radio

- 2. Remove the OEM head unit by pulling it towards your direction.
- 3. Place the mounting frame on the dashboard.