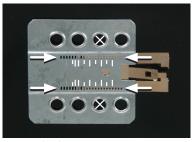

Push the Metal Frame into the mounting frame

5. Push the Metal Frame into the facia plate, place both into the dashboard.

Connect all required circuit points and push the double DIN head unit in the metal frame until it snaps in. Fix the facia plate with the original screws, place the trim frame.