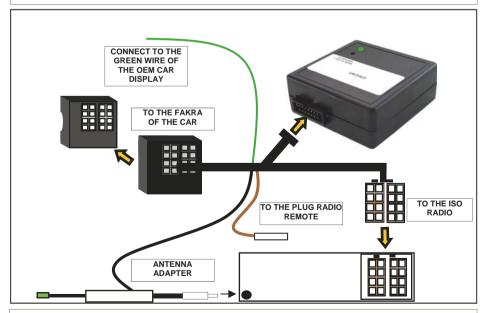

## DIAGRAM OF CONNECTION

Once disconnected the plug from the display remove the connector inside as shown in the picture.

Now detect the GREEN wire and connect the GREEN wire of CAW-CANOP1 .

| BUTTONS ON THE               | KENWOOD                           |         |
|------------------------------|-----------------------------------|---------|
| STEERING WHEEL               | RADIO                             | CD      |
| Roller or volume key         | INCREASE VOLUME / DECREASE VOLUME |         |
| Arrow up                     | SEEK +                            | TRACK + |
| Arrow down                   | SEEK —                            | TRACK — |
| Dot                          | MUTE                              |         |
| Arrow or dotted line<br>MODE | SOURCE                            |         |

| FUNCTIONS   | CABLE INTERFACE COLOUR |  |
|-------------|------------------------|--|
| BACKGEAR    | BLUE                   |  |
| HAND BRAKE  | YELLOW WHITE           |  |
| SPEED PULSE | GREY                   |  |