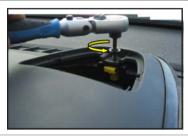

Once the torques is removed, detach the display with its plastic .

Now rotate the display so to have the acces to the connector of the display.

## DIAGRAM OF CONNECTION

Once disconnected the plug from the display remove the connector inside as shown in the picture.

Now detect the GREEN wire and connect the GREEN wire of CAW-CANOP1 .

| BUTTONS ON THE               | KENWOOD                           |         |
|------------------------------|-----------------------------------|---------|
| STEERING WHEEL               | RADIO                             | CD      |
| Roller or volume key         | INCREASE VOLUME / DECREASE VOLUME |         |
| Arrow up                     | SEEK +                            | TRACK + |
| Arrow down                   | SEEK —                            | TRACK — |
| Dot                          | MUTE                              |         |
| Arrow or dotted line<br>MODE | SOURCE                            |         |