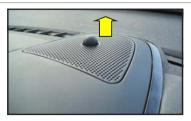

### HOW TO CONNECT THE CANBUS WIRE TO THE DISPLAY

To connect the canbus wire to the car it is necessary to do it directly to the display. First of all remove the plastic panel shown below.

Once the panel is removed, please remove the torques that keeps the display chassis blocked.