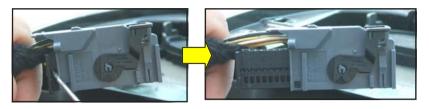

Once the torques is removed, detach the display with its plastic .

Now rotate the display so to have the acces to the connector of the display.

## DIAGRAM OF CONNECTION

Once disconnected the plug from the display remove the connector inside as shown in the picture.

Now detect the GREEN wire and connect the GREEN wire of CAW-CANOP1 .

| BUTTONS ON THE               | KENWOOD                           |         |
|------------------------------|-----------------------------------|---------|
| STEERING WHEEL               | RADIO                             | CD      |
| Roller or volume key         | INCREASE VOLUME / DECREASE VOLUME |         |
| Arrow up                     | SEEK +                            | TRACK + |
| Arrow down                   | SEEK —                            | TRACK — |
| Dot                          | MUTE                              |         |
| Arrow or dotted line<br>MODE | SOURCE                            |         |