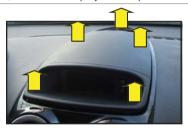

### HOW TO CONNECT THE CANBUS WIRE TO THE DISPLAY

To connect the canbus wire to the car it is necessary to do it directly to the display. First of all remove the plastic panel shown below.

Once the panel is removed, please remove the torques that keeps the display chassis blocked.

Once the torques is removed, detach the display with its plastic .

Now rotate the display so to have the acces to the connector of the display.