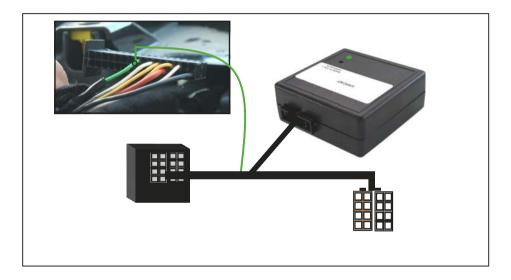

#### **INSTALLATION:**

The installation must be carried out by experienced personnel.

ONCE THE CONNECTIONS ARE MADE LED OF THE UNIT SWITCH ON GREEN TO CONFIRM THE RIGHT WORKING