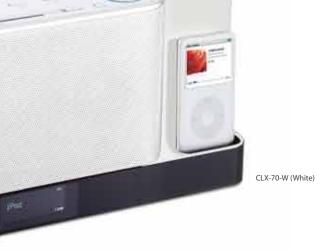

## Stylishly - In Tune with your Life

Listening to music whenever and wherever you want is always your choice when you select the Kenwood CLX-70. Compact and versatile, it's the stylish personal audio system that offers you unmatched sound of the highest quality.

- Combines compact and stylish design with full digital amplifier technology.
- Easy to operate and set up with an all-in-one system.
- Includes CD slot, iPod/iPhone dock, USB port and SD slot.