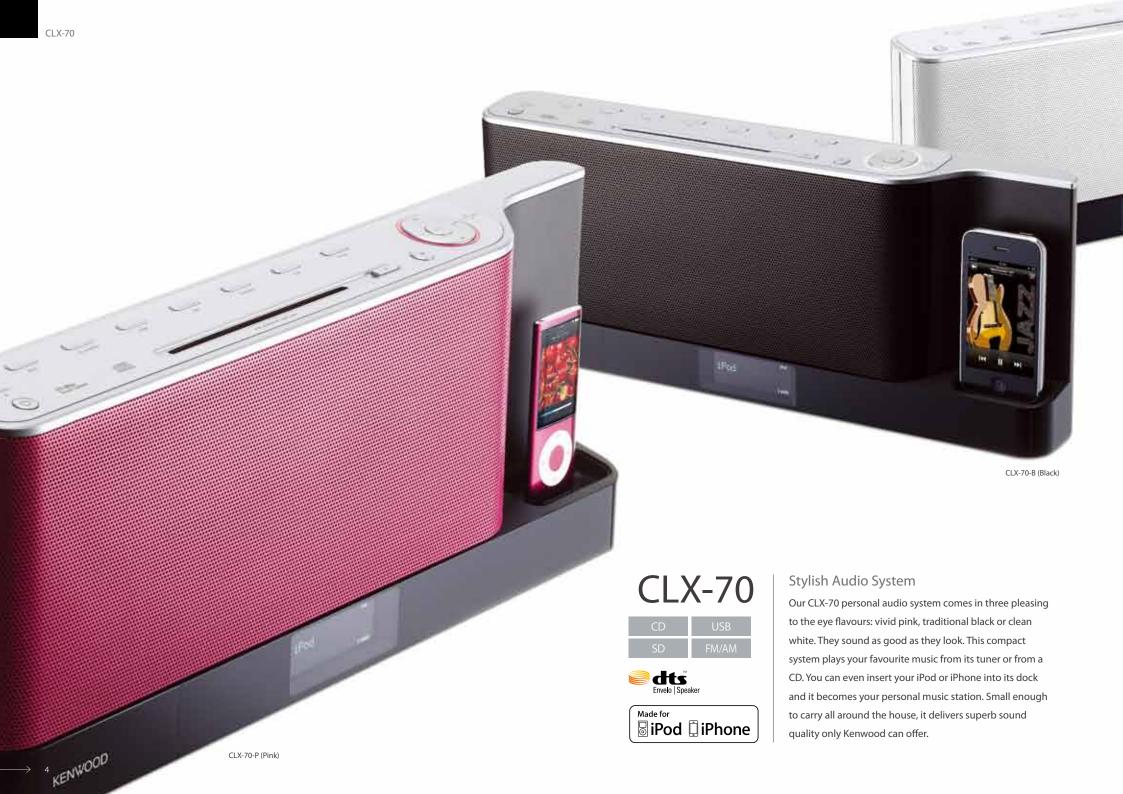

## Stylishly - In Tune with your Life

Listening to music whenever and wherever you want is always your choice when you select the Kenwood CLX-70. Compact and versatile, it's the stylish personal audio system that offers you unmatched sound of the highest quality.

- Combines compact and stylish design with full digital amplifier technology.
- Easy to operate and set up with an all-in-one system.
- Includes CD slot, iPod/iPhone dock, USB port and SD slot.