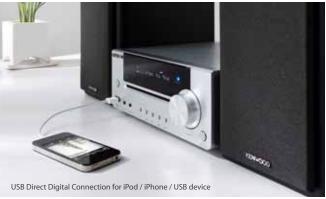

#### Compact Hi-Fi Component System

The latest advanced sound technology has evolved into a stylish designed component system that upgrades any interior. Play music directly from an iPod/iPhone/USB device. Sophisticated interference cancellation gives you clean and life like music.

K-731-B (Traditional Black)

2

USB Direct Digital Connection for iPod/iPhone/USB device and PC Audio Streaming via back-side USB (Type B).

3

Elegant design, made with a highly durable aluminium housing.