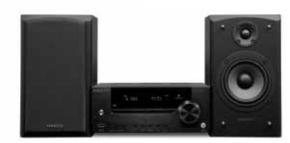

# K-731

CD USB FM/AM PC

Made for liPhone

#### Compact Hi-Fi Component System

The latest advanced sound technology has evolved into a stylish designed component system that upgrades any interior. Play music directly from an iPod/iPhone/USB device. Sophisticated interference cancellation gives you clean and life like music.

K-731-B (Traditional Black)

2

USB Direct Digital Connection for iPod/iPhone/USB device and PC Audio Streaming via back-side USB (Type B).

3

Elegant design, made with a highly durable aluminium housing.