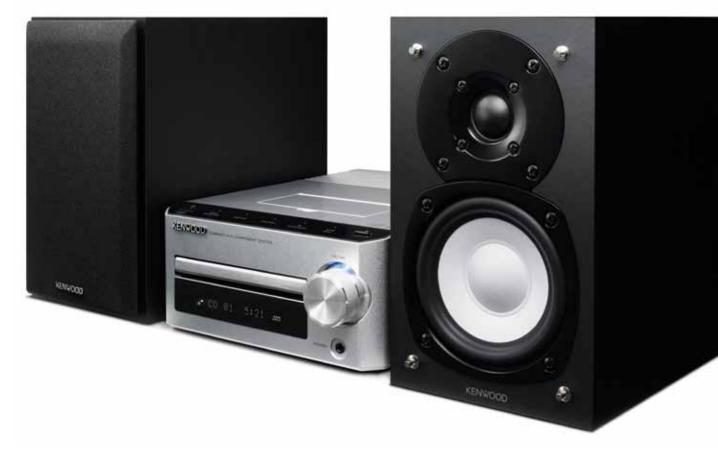

## Stylishly - In Tune with your Life

Listening to music whenever and wherever you want is always your choice when you select the Kenwood CLX-70. Compact and versatile, it's the stylish personal audio system that offers you unmatched sound of the highest quality.

- Combines compact and stylish design with full digital amplifier technology.
- Easy to operate and set up with an all-in-one system.
- Includes CD slot, iPod/iPhone dock, USB port and SD slot.