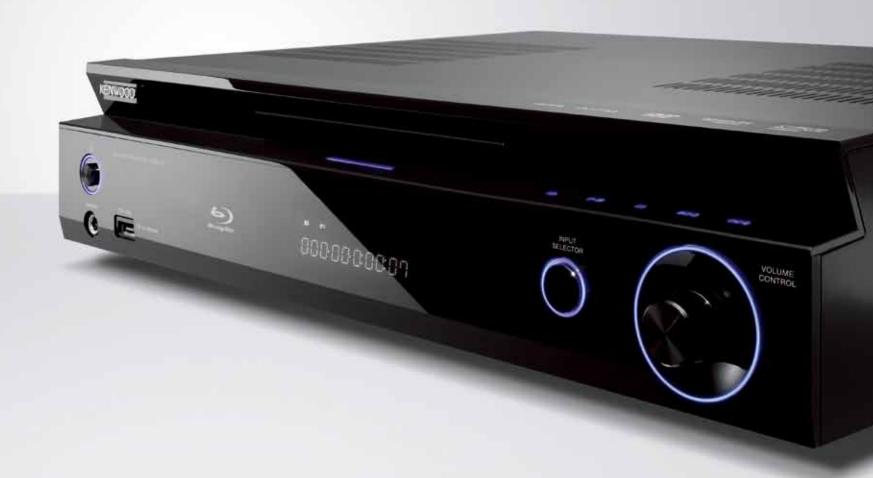

#### **HDMI Support Stereo Receiver**

The RA-5000 transforms an ordinary living room into an extraordinary home theatre. This powerful Hi-Fi stereo receiver is not only designed for high quality audio, but also for dynamic video output. The RA-5000 features a HDMI input for amazing 3D video content support and allencompassing 2.1 surround sound. Now you can enjoy a theatre experience without leaving home.

### Excitement - In Tune with your Life

Kenwood's AV control centre is easy to install and instantly transforms any room into a home theatre. Enjoy the high quality Blu-ray Disc playback or just sit back and listen to the super realistic sound. Once you own Kenwood's AV control centre, we're sure you may never want to leave home.

- 1 120W x 2ch amplifier for exceptionally brilliant audio quality.
- HDMI (Version 1.4a with 3D support and Audio Return Channel 4in/1out)
- 2.1 virtual surround (Dolby Virtual Speaker) from only two speakers.