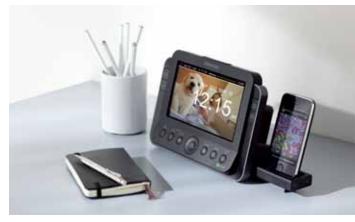

# AS-iP70

USB

SD

FM/AM

#### iPod/iPhone Multimedia System

The AS-iP70 is the ultimate example of Kenwood's multimedia innovations. Its compact body features it all: an iPod/iPhone dock with a crystal clear WVGA 7-inch LCD screen and powerful stereo speakers for a total multimedia experience. While your iPod/iPhone is being charged on the unit you can watch stored digital images or video files and even listen to audio files. For an extra treat, you can also watch clips from YouTube via your iPhone. Featuring an FM/AM radio and alarm clock with 'snooze' function this is an ideal system for bedside entertainment or to place on your desk to add a new dimension to your home or office space.

- All-in-one audio and video iPod/iPhone dock that charges an iPod/iPhone.
- Playback MP3/WMA/WAV files and Photo files (jpeg) from an SD card or USB device.
- Ideal small size bedside system with FM/AM radio and alarm clock.