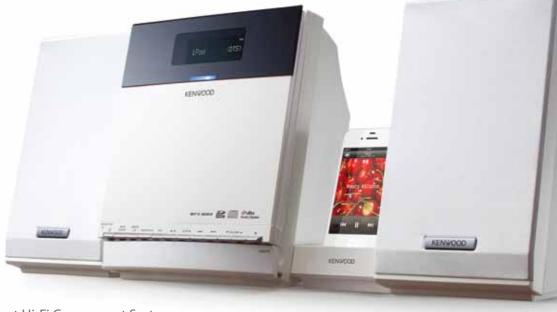

#### Compact Hi-Fi System

Compact and stylish, the ever popular new K-525 plays music from a CD, USB devices, external hard drive and various digital audio players. With its integrated iPod dock, the K-525 can be easily connected to your iPod/iPhone. The full-digital processing eliminates interference and reproduces superior sound. Its unique box shape and streamlined facia design means that this versatile unit can fit into any decor.

## Choices - In Tune with your Life

Want to enjoy music while working at home on an important presentation or just relaxing? Searching for an audio system to match your interior decor? K-series offers it all in the new K-525, a stylish single unit or choose from a brilliant array of separate Kenwood audio components. They all offer pure, clear and rich sound.

K-525-BK (Black)

K-525-S (Sliver)

20W x 2 full digital amplifier for exceptional sound quality.

CD slot, USB port, integrated iPod/iPhone dock, DTS Surround Sensation.

3

Elegant design, made with a highly durable aluminium housing.