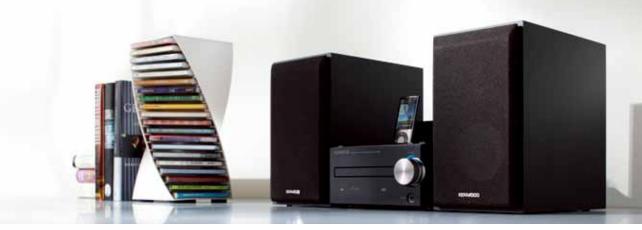

## Stylishly - In Tune with your Life

Listening to music whenever and wherever you want is always your choice when you select the Kenwood CLX-70. Compact and versatile, it's the stylish personal audio system that offers you unmatched sound of the highest quality.

- Combines compact and stylish design with full digital amplifier technology.
- Easy to operate and set up with an all-in-one system.
- Includes CD slot, iPod/iPhone dock, USB port and SD slot.