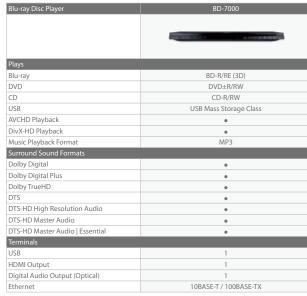

#### Ultra Slim 3D Blu-ray Disc Player

Catching up the latest 3D technology, the BD-7000 Blu-ray Disc player matches perfectly with the receivers, RA-5000, RV-6000 and RV-7000, the ultra slim 'no nonsense' design ensures maximum pleasure using a minimum space.

- 3D Blu-ray Disc Player, HDMI (Version 1.4 with 3D)
- Ethernet terminal for BD-Live.
  - Playback a wide range of formats including JPEG, MP3, AVCHD, and DivX Certified® to play DivX® video up to HD 1080p.