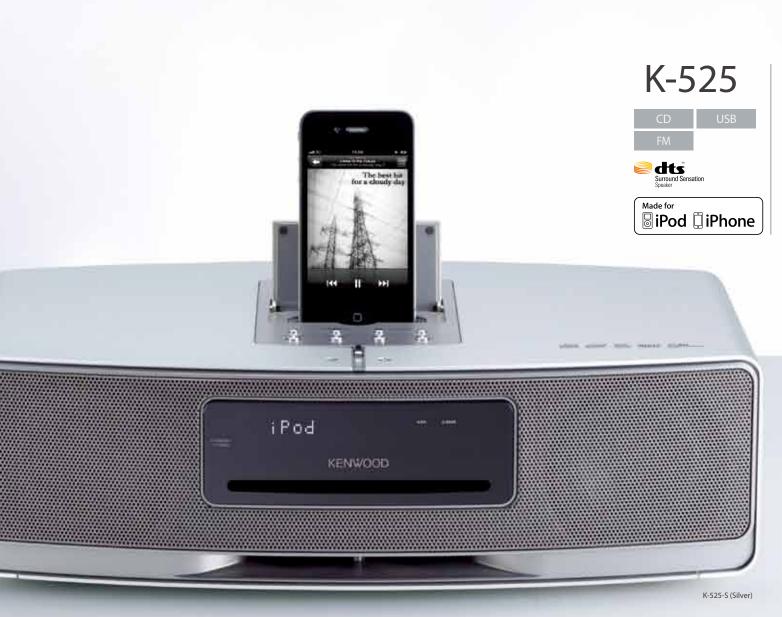

#### Compact Hi-Fi System

Compact and stylish, the ever popular new K-525 plays music from a CD, USB devices, external hard drive and various digital audio players. With its integrated iPod dock, the K-525 can be easily connected to your iPod/iPhone. The full-digital processing eliminates interference and reproduces superior sound. Its unique box shape and streamlined facia design means that this versatile unit can fit into any decor.

K-525-BK (Black)

K-525-S (Sliver)

20W x 2 full digital amplifier for exceptional sound quality.

CD slot, USB port, integrated iPod/iPhone dock, DTS Surround Sensation.

3

Elegant design, made with a highly durable aluminium housing.