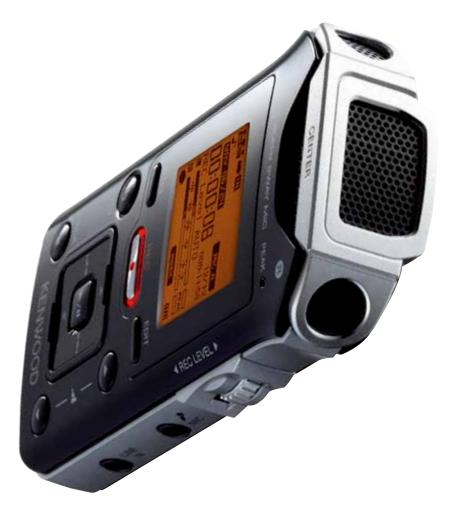

# MGR-E8-B

#### Portable Digital Audio Recorder/Player

It is no longer necessary to go to a professional recording studio to make high quality audio recordings. Kenwood's MGR-E8 is a complete digital recording studio in a pocket size. Our state of the art technology ensures crystal clear reproduction of recordings and other audio files.

Three built-in microphones with 96kHz/24bit encoder for superb recording quality.

High quality headphone amplifier (Class-W amplifier).

Long life battery for recording and playback.

Supplied Wind-screen

\*Tripod must be purchased separately.