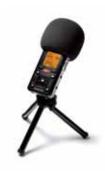

#### Portable Digital Audio Recorder/Player

It is no longer necessary to go to a professional recording studio to make high quality audio recordings. Kenwood's MGR-E8 is a complete digital recording studio in a pocket size. Our state of the art technology ensures crystal clear reproduction of recordings and other audio files.

Three built-in microphones with 96kHz/24bit encoder for superb recording quality.

High quality headphone amplifier (Class-W amplifier).

Long life battery for recording and playback.

Supplied Wind-screen

\*Tripod must be purchased separately.