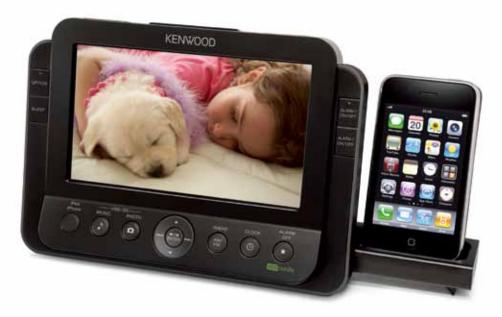

# AS-iP70

USB

SD

FM/AM

#### iPod/iPhone Multimedia System

The AS-iP70 is the ultimate example of Kenwood's multimedia innovations. Its compact body features it all: an iPod/iPhone dock with a crystal clear WVGA 7-inch LCD screen and powerful stereo speakers for a total multimedia experience. While your iPod/iPhone is being charged on the unit you can watch stored digital images or video files and even listen to audio files. For an extra treat, you can also watch clips from YouTube via your iPhone. Featuring an FM/AM radio and alarm clock with 'snooze' function this is an ideal system for bedside entertainment or to place on your desk to add a new dimension to your home or office space.

- All-in-one audio and video iPod/iPhone dock that charges an iPod/iPhone.
- Playback MP3/WMA/WAV files and Photo files (jpeg) from an SD card or USB device.
- Ideal small size bedside system with FM/AM radio and alarm clock.