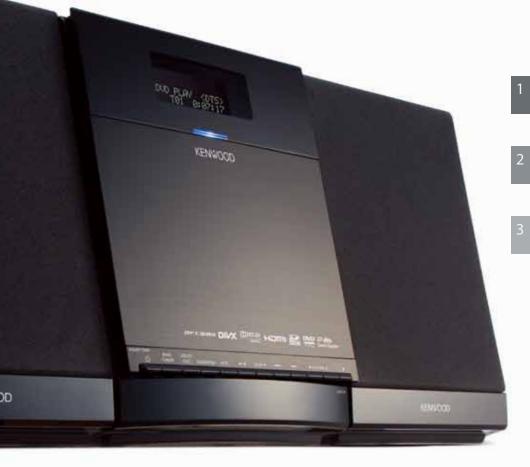

## Stylishly - In Tune with your Life

Listening to music whenever and wherever you want is always your choice when you select the Kenwood CLX-70. Compact and versatile, it's the stylish personal audio system that offers you unmatched sound of the highest quality.

- Combines compact and stylish design with full digital amplifier technology.
- Easy to operate and set up with an all-in-one system.
- Includes CD slot, iPod/iPhone dock, USB port and SD slot.