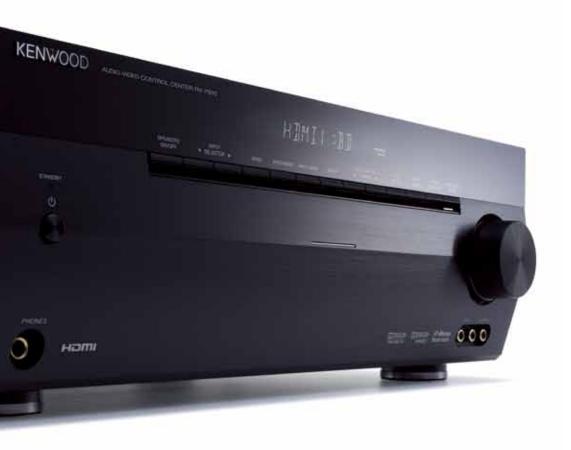

#### **HDMI Support Stereo Receiver**

The RA-5000 transforms an ordinary living room into an extraordinary home theatre. This powerful Hi-Fi stereo receiver is not only designed for high quality audio, but also for dynamic video output. The RA-5000 features a HDMI input for amazing 3D video content support and allencompassing 2.1 surround sound. Now you can enjoy a theatre experience without leaving home.

The hRA-5000 features a HDMI input for amazing 3D video content support and all encompassing 2.1 surround sound. Now you can enjoy a theatre experience without leaving home.