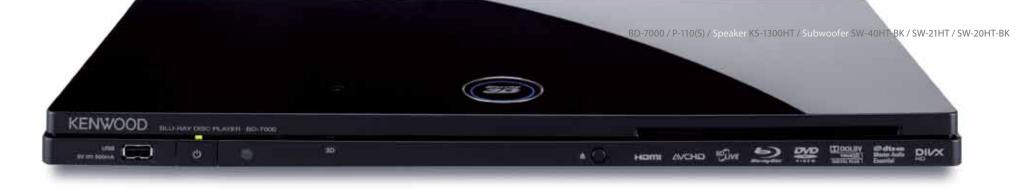

# BD-7000

#### Ultra Slim 3D Blu-ray Disc Player

Catching up the latest 3D technology, the BD-7000 Blu-ray Disc player matches perfectly with the receivers, RA-5000, RV-6000 and RV-7000, the ultra slim 'no nonsense' design ensures maximum pleasure using a minimum space.

- 3D Blu-ray Disc Player, HDMI (Version 1.4 with 3D)
- Ethernet terminal for BD-Live.
  - Playback a wide range of formats including JPEG, MP3, AVCHD, and DivX Certified® to play DivX® video up to HD 1080p.