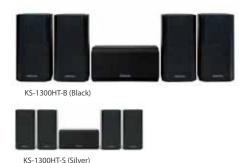

## KS-1300HT

#### Speaker System

The KS-1300HT compact cabinet speakers deliver rich sound reproduction, making them ideal for use with flat screen TVs. The totally versatile speakers can be positioned horizontally or vertically, and even wall mounted.