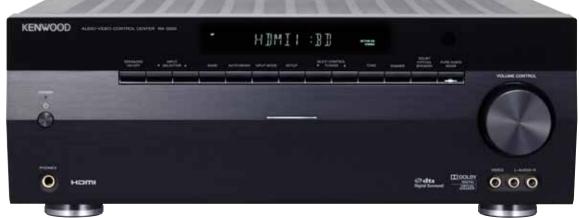

## **RV-6000**

FM/AM

#### **HDMI Support AV Control Centre**

RV-6000's 6-channel receiver supports eye-catching 3D video content. It is also a flexible solution to combine with a passive subwoofer or a surround back speaker to create a perfect home theatre sights and sounds experience.

150W x 6ch with 5.1 surround sound and built-in subwoofer amp.

2 HDMI (Version 1.4a with 3D support and Audio Return Channel 4in/1out)

Dolby Digital EX, DTS 96/24 surround sound support.

RA-5000

The RA-5000 transforms an ordinary living room into an extraordinary home theatre. This powerful Hi-Fi stereo receiver is not only designed for high quality audio, but also for dynamic video output.