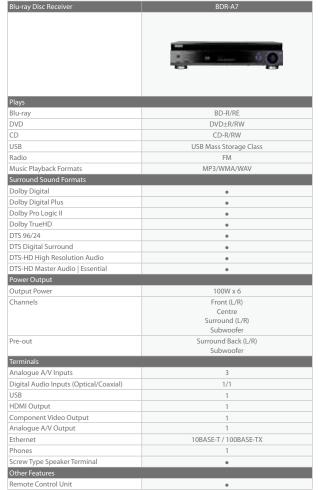

#### Blu-ray Disc Receiver

Blu-ray, with its highest possible picture quality, has become the standard for everyone who watches DVDs. The BDR-A7 is a practical all-in-one Blu-ray Disc / DVD Receiver that enables you to watch your movies in HD and play back CD's with superior fidelity.