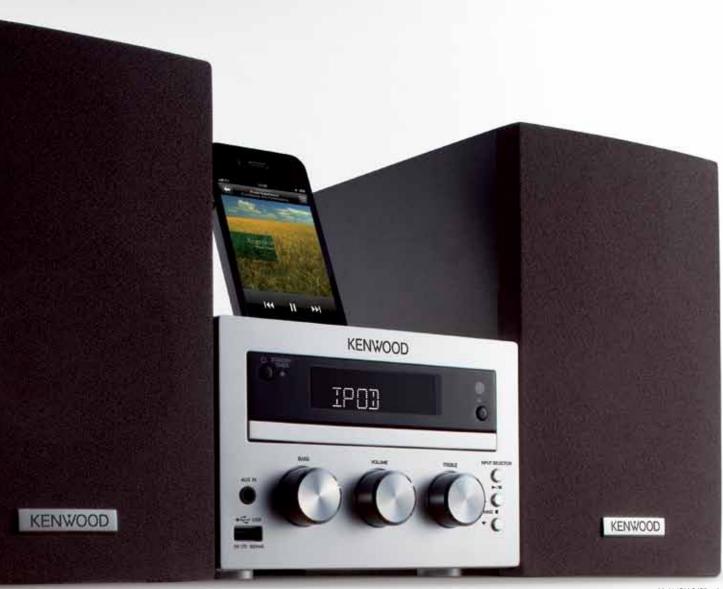

#### Compact Hi-Fi System

Compact and stylish, the ever popular new K-525 plays music from a CD, USB devices, external hard drive and various digital audio players. With its integrated iPod dock, the K-525 can be easily connected to your iPod/iPhone. The full-digital processing eliminates interference and reproduces superior sound. Its unique box shape and streamlined facia design means that this versatile unit can fit into any decor.

## Choices - In Tune with your Life

Want to enjoy music while working at home on an important presentation or just relaxing? Searching for an audio system to match your interior decor? K-series offers it all in the new K-525, a stylish single unit or choose from a brilliant array of separate Kenwood audio components. They all offer pure, clear and rich sound.

K-525-BK (Black)

K-525-S (Sliver)

20W x 2 full digital amplifier for exceptional sound quality.

CD slot, USB port, integrated iPod/iPhone dock, DTS Surround Sensation.

3

Elegant design, made with a highly durable aluminium housing.