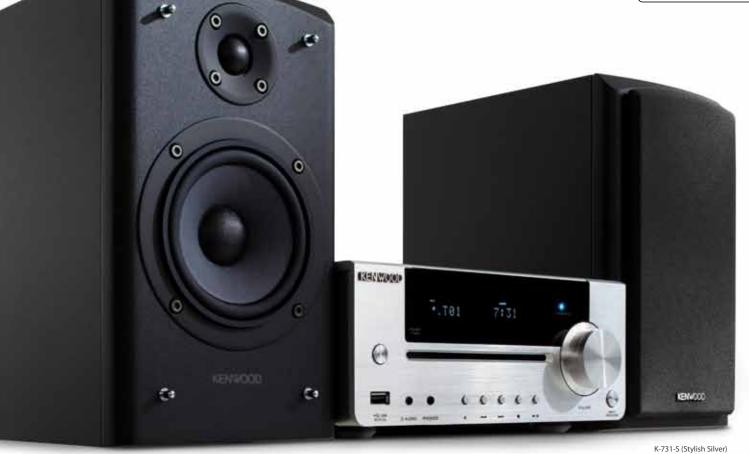

# K-731

CD USB FM/AM PC

Made for liPhone

#### Compact Hi-Fi Component System

The latest advanced sound technology has evolved into a stylish designed component system that upgrades any interior. Play music directly from an iPod/iPhone/USB device. Sophisticated interference cancellation gives you clean and life like music.

K-731-B (Traditional Black)

2

USB Direct Digital Connection for iPod/iPhone/USB device and PC Audio Streaming via back-side USB (Type B).

3

Elegant design, made with a highly durable aluminium housing.