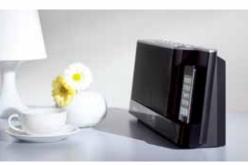

#### Compact Hi-Fi System

Compact and stylish, the ever popular new K-525 plays music from a CD, USB devices, external hard drive and various digital audio players. With its integrated iPod dock, the K-525 can be easily connected to your iPod/iPhone. The full-digital processing eliminates interference and reproduces superior sound. Its unique box shape and streamlined facia design means that this versatile unit can fit into any decor.

## Choices - In Tune with your Life

Want to enjoy music while working at home on an important presentation or just relaxing? Searching for an audio system to match your interior decor? K-series offers it all in the new K-525, a stylish single unit or choose from a brilliant array of separate Kenwood audio components. They all offer pure, clear and rich sound.

K-525-BK (Black)

K-525-S (Sliver)

20W x 2 full digital amplifier for exceptional sound quality.

CD slot, USB port, integrated iPod/iPhone dock, DTS Surround Sensation.

3

Elegant design, made with a highly durable aluminium housing.