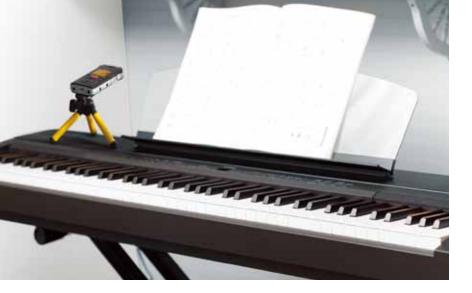

#### Portable Digital Audio Recorder/Player

It is no longer necessary to go to a professional recording studio to make high quality audio recordings. Kenwood's MGR-E8 is a complete digital recording studio in a pocket size. Our state of the art technology ensures crystal clear reproduction of recordings and other audio files.

Three built-in microphones with 96kHz/24bit encoder for superb recording quality.

High quality headphone amplifier (Class-W amplifier).

Long life battery for recording and playback.

Supplied Wind-screen

\*Tripod must be purchased separately.