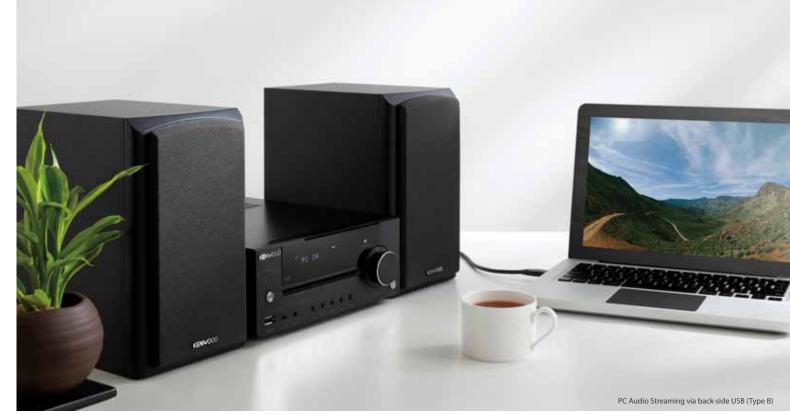

K-731-B (Traditional Black)

2

USB Direct Digital Connection for iPod/iPhone/USB device and PC Audio Streaming via back-side USB (Type B).

3

Elegant design, made with a highly durable aluminium housing.