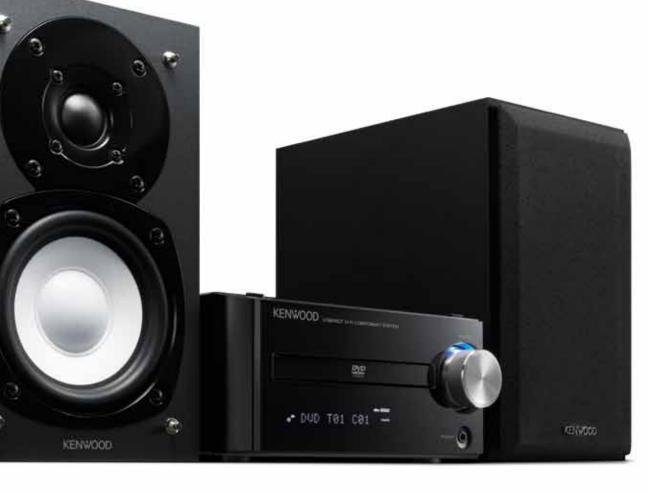

#### Compact Hi-Fi Component System

The latest advanced sound technology has evolved into a stylish designed component system that upgrades any interior. Play music directly from an iPod/iPhone/USB device. Sophisticated interference cancellation gives you clean and life like music.

K-731-B (Traditional Black)

2

USB Direct Digital Connection for iPod/iPhone/USB device and PC Audio Streaming via back-side USB (Type B).

3

Elegant design, made with a highly durable aluminium housing.