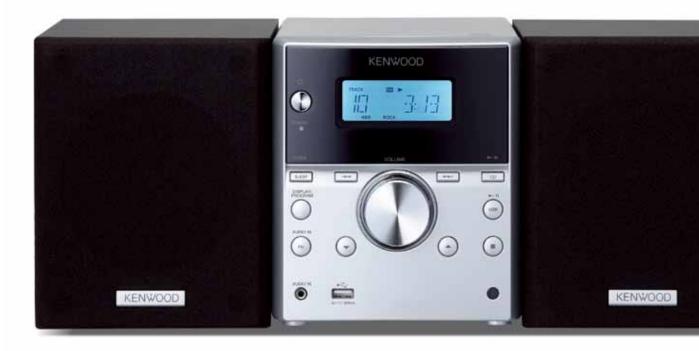

#### Micro Hi-Fi System

The M-515 micro component system is the perfect choice for young adults with busy academic and social schedules. In no time it easily fits into a tight space, offering a complete choice of input sources, including CD, USB devices and built-in iPod/iPhone dock. It even features an FM tuner. It's the total all-around entertainment centre producing high quality sound.

M-515-S (Silver)

- Compact size and stylish design.
- Powerful 20W x 2 amplifier with Bass Boost.
- Built-in iPod/iPhone dock, CD slot, USB port.

M-313

CD

USB

FM