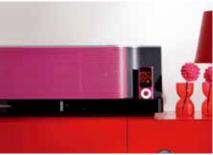

#### Compact Hi-Fi System

Compact and stylish, the ever popular new K-525 plays music from a CD, USB devices, external hard drive and various digital audio players. With its integrated iPod dock, the K-525 can be easily connected to your iPod/iPhone. The full-digital processing eliminates interference and reproduces superior sound. Its unique box shape and streamlined facia design means that this versatile unit can fit into any decor.

## Choices - In Tune with your Life

Want to enjoy music while working at home on an important presentation or just relaxing? Searching for an audio system to match your interior decor? K-series offers it all in the new K-525, a stylish single unit or choose from a brilliant array of separate Kenwood audio components. They all offer pure, clear and rich sound.

K-525-BK (Black)

K-525-S (Sliver)

20W x 2 full digital amplifier for exceptional sound quality.

CD slot, USB port, integrated iPod/iPhone dock, DTS Surround Sensation.

3

Elegant design, made with a highly durable aluminium housing.