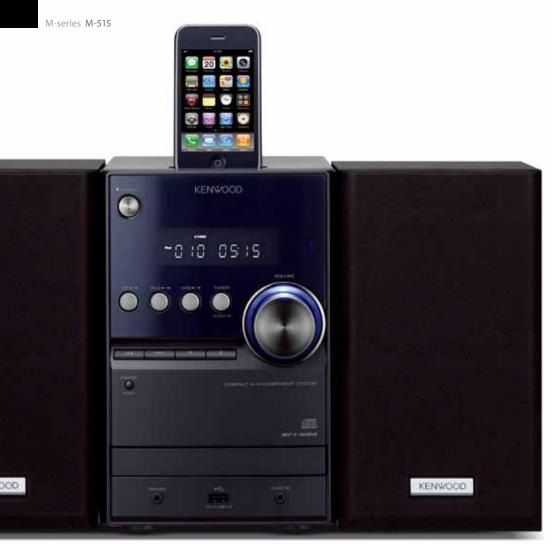

#### Micro Hi-Fi System

The M-515 micro component system is the perfect choice for young adults with busy academic and social schedules. In no time it easily fits into a tight space, offering a complete choice of input sources, including CD, USB devices and built-in iPod/iPhone dock. It even features an FM tuner. It's the total all-around entertainment centre producing high quality sound.

M-515-S (Silver)

- Compact size and stylish design.
- Powerful 20W x 2 amplifier with Bass Boost.
- Built-in iPod/iPhone dock, CD slot, USB port.

M-313

CD

USB

FM