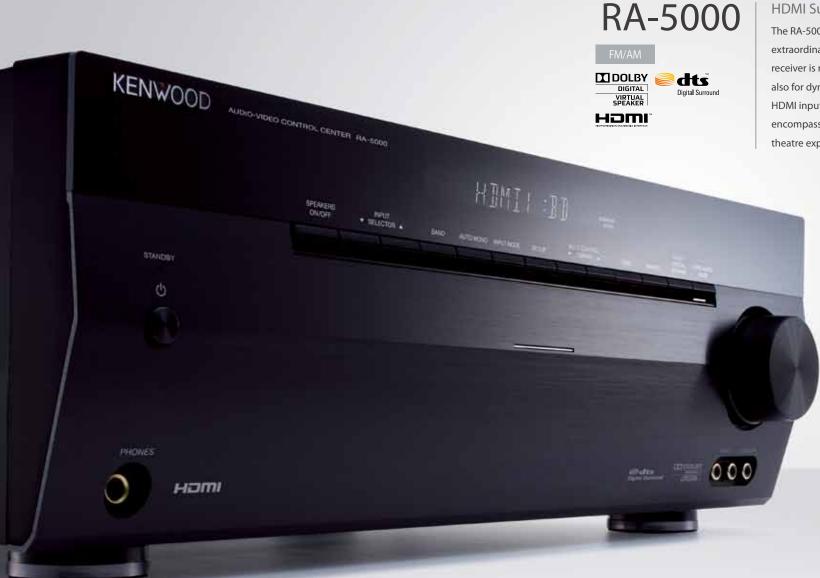

#### **HDMI Support Stereo Receiver**

The RA-5000 transforms an ordinary living room into an extraordinary home theatre. This powerful Hi-Fi stereo receiver is not only designed for high quality audio, but also for dynamic video output. The RA-5000 features a HDMI input for amazing 3D video content support and allencompassing 2.1 surround sound. Now you can enjoy a theatre experience without leaving home.

150W x 6ch with 5.1 surround sound and built-in subwoofer amp.

2 HDMI (Version 1.4a with 3D support and Audio Return Channel 4in/1out)

Dolby Digital EX, DTS 96/24 surround sound support.

RA-5000

The RA-5000 transforms an ordinary living room into an extraordinary home theatre. This powerful Hi-Fi stereo receiver is not only designed for high quality audio, but also for dynamic video output.

The hRA-5000 features a HDMI input for amazing 3D video content support and all encompassing 2.1 surround sound. Now you can enjoy a theatre experience without leaving home.