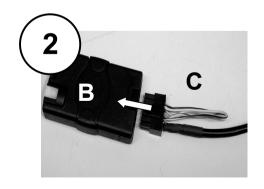

## **Steering Wheel Remote Control Adaptor**

CAW-CT7170 Citroen XM 06/94-01/98

www.kenwood-europe.com

Set Mode for required vehicle using Orange & Yellow Jumper leads (See Below)

| er Orange Jumper |
|------------------|
| Open             |
| Connected        |
|                  |