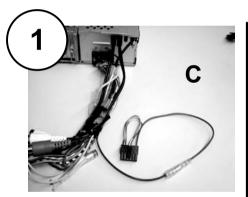

## **Steering Wheel Remote Control Adaptor**

CAW-CT7170 Citroen XM 06/94-01/98

www.kenwood-europe.com

Set Mode for required vehicle using Orange & Yellow Jumper leads (See Below)

| er Orange Jumper |
|------------------|
| Open             |
| Connected        |
|                  |