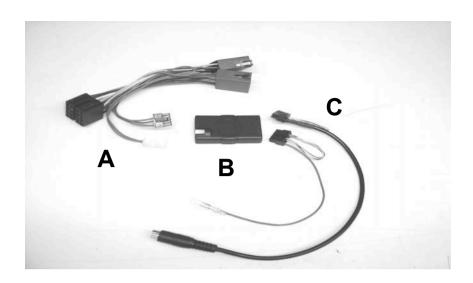

## **Steering Wheel Remote Control Adaptor**

CAW-CT7170 Citroen XM 06/94-01/98

www.kenwood-europe.com

Set Mode for required vehicle using Orange & Yellow Jumper leads (See Below)

| er Orange Jumper |
|------------------|
| Open             |
| Connected        |
|                  |