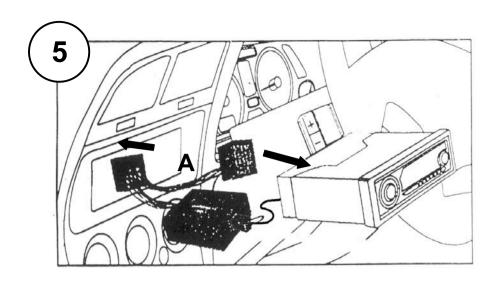

## **Steering Wheel Remote Control Adaptor**

CAW-CT7170 Citroen XM 06/94-01/98

www.kenwood-europe.com

Set Mode for required vehicle using Orange & Yellow Jumper leads (See Below)

| er Orange Jumper |
|------------------|
| Open             |
| Connected        |
|                  |

**NOTE:** If Mode settings are changed once connected to the vehicle, Harness A must be disconnected and re-connected before the settings will take effect.

| Vehicle Function | Click     | Hold  |
|------------------|-----------|-------|
| +                | Vol+      | -     |
| -                | Vol-      | -     |
| MUTE             | Mute      | -     |
| MODE             | Source/On | -     |
| _/Seek           | Seek+     | Seek- |
| Select           | Source/On | -     |