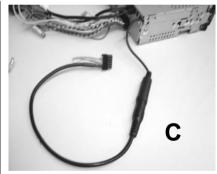

## **Steering Wheel Remote Control Adaptor**

CAW-CT7170 Citroen XM 06/94-01/98

www.kenwood-europe.com

Set Mode for required vehicle using Orange & Yellow Jumper leads (See Below)

| er Orange Jumper |
|------------------|
| Open             |
| Connected        |
|                  |